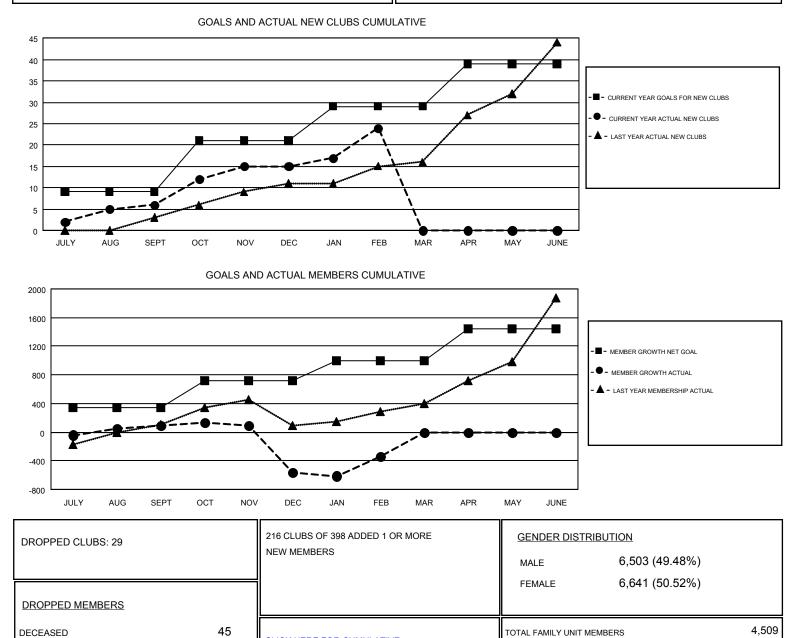

## LOCATION: PHILIPPINES

Results as of: 2/28/2019

## GMT: EK PHANG BOBBY ENG

GMT CA 5

| Clubs                 |               |           |               | Members               |                           |                         |                                                    |
|-----------------------|---------------|-----------|---------------|-----------------------|---------------------------|-------------------------|----------------------------------------------------|
| RESULTS FOR 2018-2019 |               |           |               | RESULTS FOR 2018-2019 |                           |                         |                                                    |
| QUARTER               | NEW CLUB GOAL | NEW CLUBS | DROPPED CLUBS | QUARTER               | MEMBER GROWTH NET<br>GOAL | MEMBER GROWTH<br>ACTUAL | DROPPED<br>MEMBERS ACTUAL<br>(including transfers) |
| JULY/AUG/SEPT         | 9             | 6         | 6             | JULY/AUG/SEPT         | 339                       | 704                     | 557                                                |
| OCT/NOV/DEC           | 12            | 9         | 17            | OCT/NOV/DEC           | 374                       | 602                     | 1,233                                              |
| JAN/FEB/MAR           | 8             | 9         | 6             | JAN/FEB/MAR           | 279                       | 586                     | 305                                                |
| APR/MAY/JUNE          | 10            | 0         | 0             | APR/MAY/JUNE          | 454                       | 0                       | 0                                                  |

CLICK HERE FOR CUMULATIVE

MEMBERSHIP DATA

562

1,488

2,095

2,695

FAMILY MEMBERS PAYING HALF

DUES